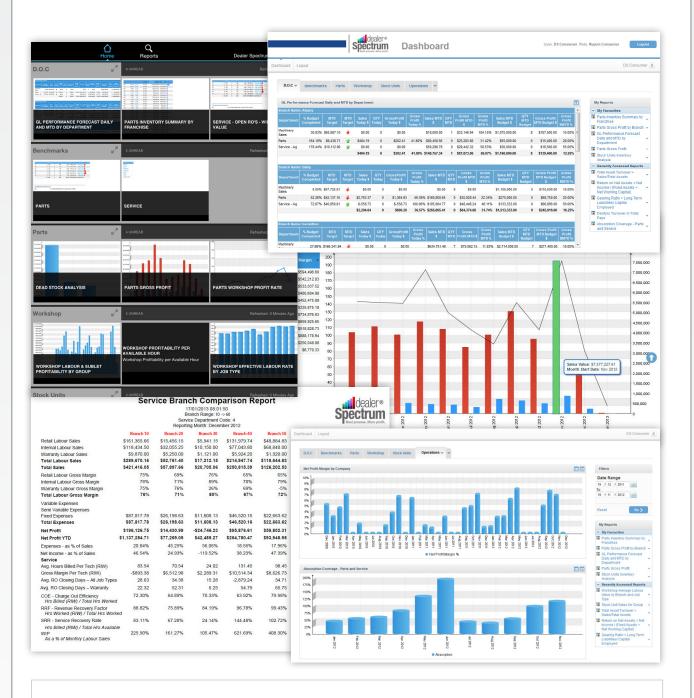

The KPI reports and dashboards are designed by us and tailored to your data analysis requirements. Dealer Spectrum<sup>°</sup> has a team of report writers ready to deliver these KPI reports to your portal quickly. It accumulates multiple databases and servers in a single view for comparison and analysis whilst live Information allows drill-down all the way to the transaction line. Favourites
Refreshed: 45 Minutes Ago

#### Your Dealership - Visually

The Dealer Spectrum<sup>®</sup> Dashboard paints a compelling picture of your business that's easy to interpret. Issues are recognised early so they can be acted on before they become a real problem. Likewise, successes can be rewarded as they occur. Executives and senior managers won't need to access the DMS database ever again! Identified KPI reports display your business's changes and improvements by company, branch and department. It replaces all the manual Excel and Crystal reports you currently use and maintain.