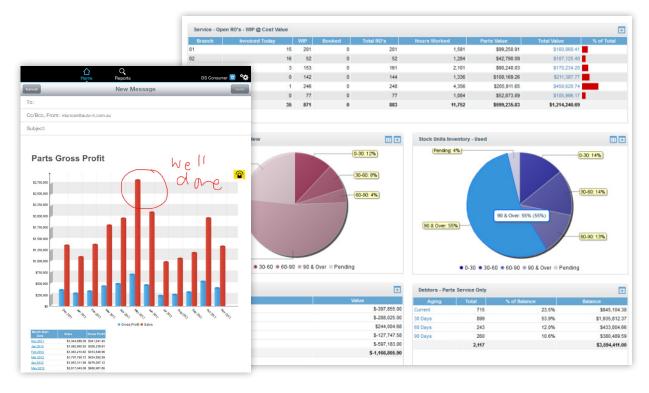

#### **How it Works**

A selection of robust components work together to interrogate the DMS and publish meaningful data in a variety of formats to a private Web location.

The Dealer Spectrum<sup>®</sup> Dashboard provides a powerful viewing experience across a range of devices from desktops to the iPad Mini<sup>®</sup>. Dynamic, interactive charts deliver a clean and simple interface without sacrificing important functionality.

\*Apps are available for mobility access.