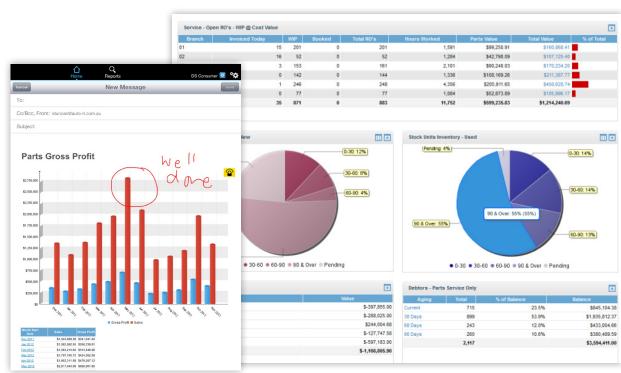

The KPI reports and dashboards are designed by us and tailored to your data analysis requirements. Dealer Spectrum® has a team of report writers ready to deliver these KPI reports to your portal quickly. It accumulates multiple databases and servers in a single view for comparison and analysis whilst live Information allows drill-down all the way to the transaction line.

## Your Dealership - Visually

The Dealer Spectrum<sup>®</sup> Dashboard paints a compelling picture of your business that's easy to interpret. Issues are recognised early so they can be acted on before they become a real problem. Likewise, successes can be rewarded as they occur. Executives and senior managers won't need to access the DMS database ever again! Identified KPI reports display your business's changes and improvements by company, branch and department. It replaces all the manual Excel and Crystal reports you currently use and maintain.