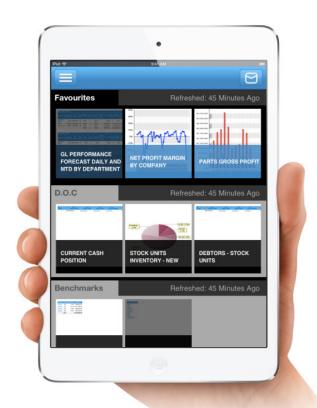

## **How it Works**

A selection of robust components work together to interrogate the DMS and publish meaningful data in a variety of formats to a private Web location.

The Dealer Spectrum® Dashboard provides a powerful viewing experience across a range of devices from desktops to the iPad Mini®. Dynamic, interactive charts deliver a clean and simple interface without sacrificing important functionality.

## Your Dealership - Visually

The Dealer Spectrum<sup>®</sup> Dashboard paints a compelling picture of your business that's easy to interpret. Issues are recognised early so they can be acted on before they become a real problem. Likewise, successes can be rewarded as they occur. Executives and senior managers won't need to access the DMS database ever again! Identified KPI reports display your business's changes and improvements by company, branch and department. It replaces all the manual Excel and Crystal reports you currently use and maintain.