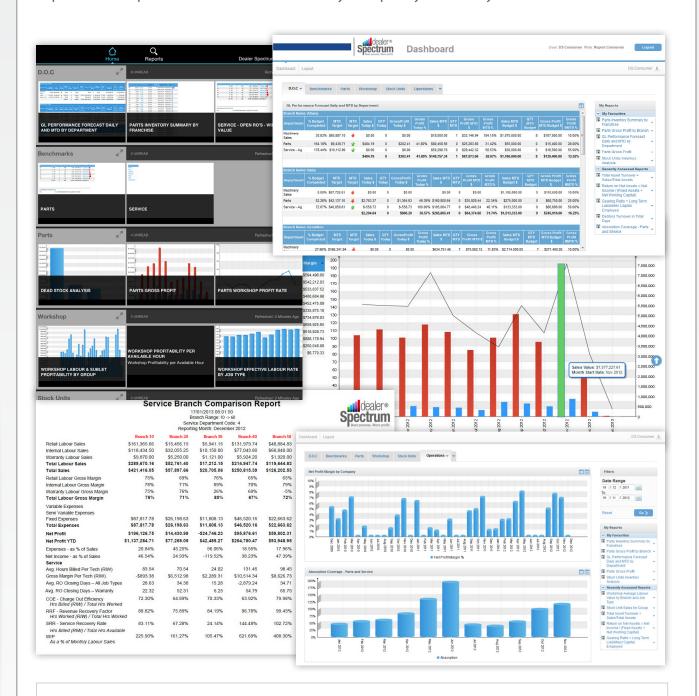

The KPI reports and dashboards are designed by us and tailored to your data analysis requirements. Dealer Spectrum® has a team of report writers ready to deliver these KPI reports to your portal quickly. It accumulates multiple databases and servers in a single view for comparison and analysis whilst live Information allows drill-down all the way to the transaction line.

## **Dashboard**

## Your Dealership - Visually

The Dealer Spectrum<sup>®</sup> Dashboard paints a compelling picture of your business that's easy to interpret. Issues are recognised early so they can be acted on before they become a real problem. Likewise, successes can be rewarded as they occur. Executives and senior managers won't need to access the DMS database ever again! Identified KPI reports display your business's changes and improvements by company, branch and department. It replaces all the manual Excel and Crystal reports you currently use and maintain.