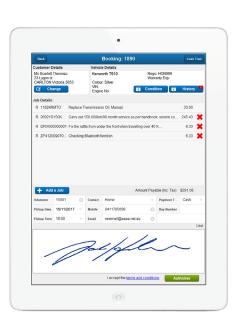

There's nothing superfluous, here - only the functions and fields they need to be able to configure and order stock units, order and look up parts, and submit warranty claims.

Because it's connected to the EQUIP® database, the information in **DealerConnect** is always

live and accurate. That means your team and your clients can use it with confidence - whether via computer or a tablet device.

The user interface is tailored specifically to your business and the functions you need, right down to the graphics and naming conventions. As a result, it's the perfect, seamless solution for businesses that need to support a dealer network but can't justify a seven-figure ERP solution.