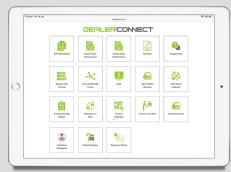

## Distributors, connect with your dealers.

For niche and low-volume distributors, we offer a modern, easy way to connect with your dealers. It's called DealerConnect, and it offers a clean, tablet-friendly user interface for your dealers to access the products and services you offer.

There's nothing superfluous, here - only the functions and fields they need to be able to configure and order stock units, order and look up parts, and submit warranty claims.

Because it's connected to the EQUIP® database, the information in **DealerConnect** is always

live and accurate. That means your team and your clients can use it with confidence - whether via computer or a tablet device.

The user interface is tailored specifically to your business and the functions you need, right down to the graphics and naming conventions. As a result, it's the perfect, seamless solution for businesses that need to support a dealer network but can't justify a seven-figure ERP solution.