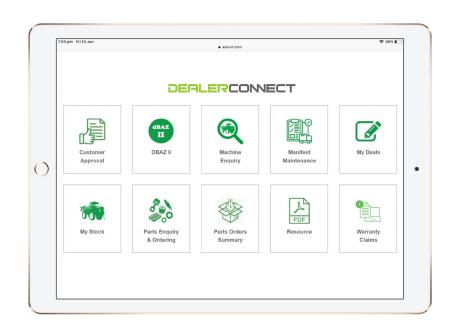

## Distributors, connect with your dealers.

For niche and low-volume distributors, we offer a modern, easy way to connect with your dealers. It's called DealerConnect, and it offers a clean, tablet-friendly user interface for your dealers to access the products and services you offer.

There's nothing superfluous, here - only the functions and fields they need to be able to configure and order stock units, order and look up parts, and submit warranty claims.

Because it's connected to the EQUIP® database, the information in **DealerConnect** is always

live and accurate. That means your team and your clients can use it with confidence - whether via computer or a tablet device.

The user interface is tailored specifically to your business and the functions you need, right down to the graphics and naming conventions. As a result, it's the perfect, seamless solution for businesses that need to support a dealer network but can't justify a seven-figure ERP solution.