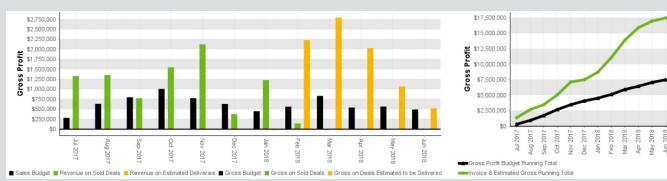

#### Get on with Business

Software that Powers your Industry

EUIP.®

Our EQUIP® dealer management software delivers realtime information about every aspect of your business.

Our BI (Business Intelligence) solution, Dealer Spectrum, offers customised financial and KPI reporting drawn from the best dealers in the industry - delivered in a single tablet-friendly dashboard. Tailored process maps and push reports highlight issues quickly while spotlighting untapped sources of profit.